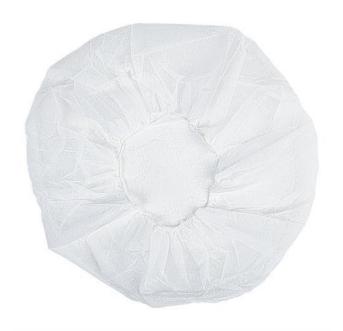

## 'Partner' Large Bouffant Cap

SILICONE FREE

LATEX FREE

#### **About**

The 'Partner' Brand Mob Caps are manufactured from a premier 18gsm soft non-woven polypropylene material and elasticated double stitch for support in a 24" flat style Hairnet. The Bouffant Caps are designed for minimal risk applications ensuring high levels of cleanliness.

### **Specification**

- Elasticated Mob Cap
- 24" (61cms) diameter
- Material: Non-woven Polypropylene
- Recommended for larger hair coverings
- Used to protect contamination from hair
- Manufactured from thermally bonded nonwoven polypropylene with an elasticated double stitched edge
- Thermally sealed waffle pattern polypropylene
- Evenly meshed throughout the material surface
- Suitable for use in cleanroom use
- · Provides good ventilation